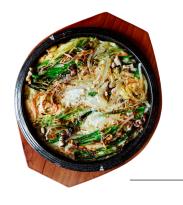

**Dduk Bok Ki\*** 

| Rice cake, fish cake, egg, green onion, red pepper paste.           |    |
|---------------------------------------------------------------------|----|
| Dak Gangjeong<br>Crispy boneless fried chicken, glazed sweet sauce. | 16 |
| Fried Dumplings<br>Chicken and vegetable gyoza. 8 pcs.              | 10 |
| Tang Su Yuk Deep-fried pork, sweet and sour sauce.                  | 18 |
| Spring Rolls Shredded cabbage, carrot, tofu, onions. 6pcs.          | 10 |