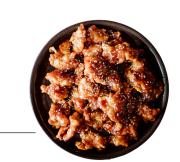

**Dduk Bok Ki\*** 

| Rice cake, fish cake, egg, green onion, red pepper paste.           |    |
|---------------------------------------------------------------------|----|
| Dak Gangjeong<br>Crispy boneless fried chicken, glazed sweet sauce. | 16 |
| Fried Dumplings<br>Chicken and vegetable gyoza. 8 pcs.              | 10 |
| Tang Su Yuk Deep-fried pork, sweet and sour sauce.                  | 18 |
| Spring Rolls Shredded cabbage, carrot, tofu, onions. 6pcs.          | 10 |