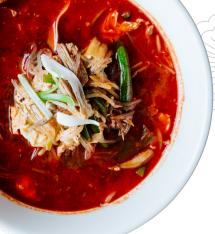

### SOUPS

Served with steamed white rice.

Soon Tofu 14

Soft tofu, shrimp, squid, pork, red pepper paste. Request Egg.

Kimchi Jjigae 14

Aged kimchi, tofu, pork, green and white onion.

Dwenjang Jjigae 14

Fermented soybean paste, tofu, assorted seafood, zucchini, green and white onion.